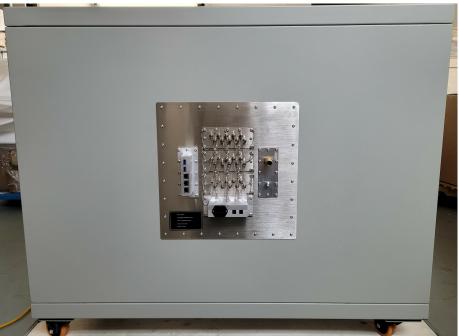

- 1. Large Sized RF Shield Chamber with internal shelves.
- 2. Isolation: ≥80dB @2.4GHz/5.8GHz, 60dB @40GHz.
- 3. Frequency(GHz): 0.8 to 8GHz
- 4. Standard Interfaces: 30x SMAs, 2x USB 3.0, 3x 10G Ethernet, RF Pipe for coax/fiber pass-through, fan, DC power, universal A/C power strip. Other options available.
- 5. RF Absorber material: -10dB to -20dB RF Absorber spec sheet.
- 6. Inside Dimension(mm): 1090(W) 785(D) 800(H), Shelves: 900(W) 675(D) Inside (inches): 42(W), 30(D), 31(H)
- 7. Outside Dimension(mm): 1200(W) 1064(D) 1033(H) Outside (inches): 48(W) 46(D) 40(H)
- 8. Weight: 200kg (500 lbs)
- 9. Working Temperature: Normal room temperature
- 10. Chamber can be modified to remove shelfs, add antenna mounts, and more.