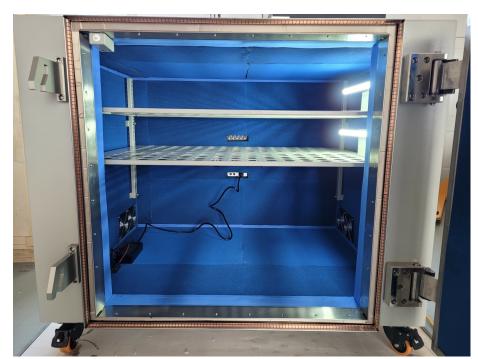

- 1. Large Sized RF Shield Chamber with internal shelves.
- 2. Isolation: ≥80dB @2.4GHz/5.8GHz, 60dB @40GHz.
- 3. Frequency(GHz): 0.8 to 8GHz
- 4. Standard Interfaces: 30x SMAs, 2x USB 3.0, 3x 10G Ethernet, RF Pipe for coax/fiber pass-through, fan, DC power, universal A/C power strip. Other options available.
- 5. RF Absorber material: -10dB to -20dB RF Absorber spec sheet.
- 6. Inside Dimension(mm): 1090(W) 785(D) 800(H), Shelves: 900(W) 675(D) Inside (inches): 42(W), 30(D), 31(H)
- 7. Outside Dimension(mm): 1200(W) 1064(D) 1033(H) Outside (inches): 48(W) 46(D) 40(H)
- 8. Weight: 200kg (500 lbs)
- 9. Working Temperature: Normal room temperature
- 10. Chamber can be modified to remove shelfs, add antenna mounts, and more.