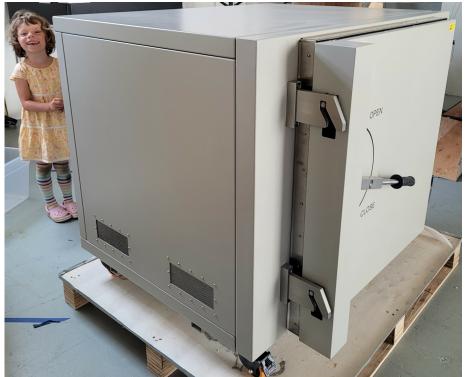

## CT837a Large LANforge Chamber

The CT837a RF Chamber is used to isolate WiFi and other RF equipment from the outside environment. This allows more repeatable testing options. In addition, when combined with RF attenuators and WiFi traffic generators, chambers can be used to create emulated mesh and mobility scenarios. The more affordable chambers may not give 100% isolation from the outside environment, but when the AP is in one chamber, and the Station is in another, then they are fully isolated from each other.

- 1. Large Sized RF Shield Chamber with internal shelves.
- 2. Isolation: ≥80dB @2.4GHz/5.8GHz, 60dB @40GHz.
- 3. Frequency(GHz): 0.8 to 8GHz
- 4. Standard Interfaces: 30x SMAs, 2x USB 3.0, 3x 10G Ethernet, RF Pipe for coax/fiber pass-through, fan, DC power, universal A/C power strip. Other options available.
- 5. RF Absorber material: -10dB to -20dB RF Absorber spec sheet.
- 6. Inside Dimension(mm): 1090(W) 785(D) 800(H), Shelves: 900(W) 675(D) Inside (inches): 42(W), 30(D), 31(H)
- 7. Outside Dimension(mm): 1200(W) 1064(D) 1033(H) Outside (inches): 48(W) 46(D) 40(H)
- 8. Weight: 200kg (500 lbs)
- 9. Working Temperature: Normal room temperature
- 10. Chamber can be modified to remove shelfs, add antenna mounts, and more.