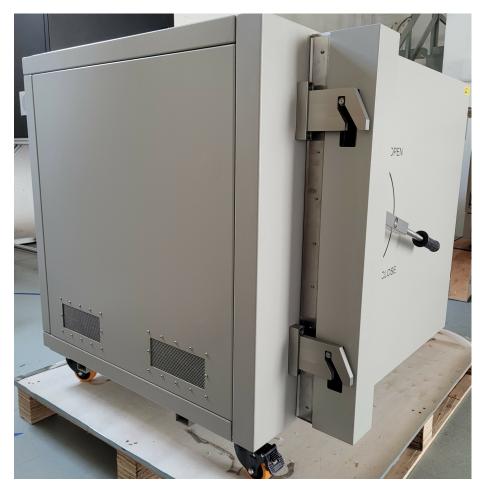

- 1. Large Sized RF Shield Chamber with internal shelves.
- 2. Isolation: ≥80dB @2.4GHz/5.8GHz, 60dB @40GHz.
- 3. Frequency(GHz): 0.8 to 8GHz
- 4. Standard Interfaces: 30x SMAs, 2x USB 3.0, 3x 10G Ethernet, RF Pipe for coax/fiber pass-through, fan, DC power, universal A/C power strip. Other options available.
- 5. RF Absorber material: -10dB to -20dB RF Absorber spec sheet.
- 6. Inside Dimension(mm): 1090(W) 785(D) 800(H), Shelves: 900(W) 675(D) Inside (inches): 42(W), 30(D), 31(H)
- 7. Outside Dimension(mm): 1200(W) 1064(D) 1033(H) Outside (inches): 48(W) 46(D) 40(H)
- 8. Weight: 200kg (500 lbs)
- 9. Working Temperature: Normal room temperature
- 10. Chamber can be modified to remove shelfs, add antenna mounts, and more.