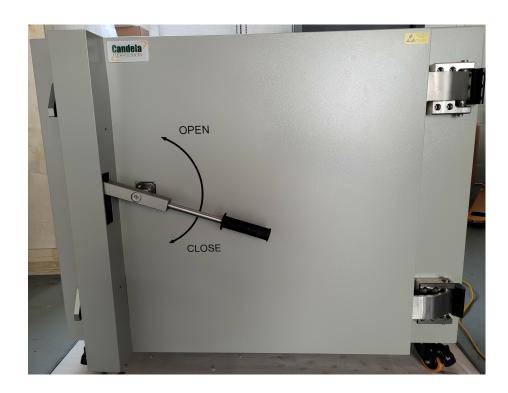

## CT837a Large LANforge Chamber

The CT837a RF Chamber is used to isolate WiFi and other RF equipment from the outside environment. This allows more repeatable testing options. In addition, when combined with RF attenuators and WiFi traffic generators, chambers can be used to create emulated mesh and mobility scenarios. The more affordable chambers may not give 100% isolation from the outside environment, but when the AP is in one chamber, and the Station is in another, then they are fully isolated from each other.

- 1. Large Sized RF Shield Chamber with internal shelves.
- 2. Isolation: ≥80dB @2.4GHz/5.8GHz, 60dB @40GHz.
- 3. Frequency(GHz): 0.8 to 8GHz
- 4. Standard Interfaces: 30x SMAs, 2x USB 3.0, 3x 10G Ethernet, RF Pipe for coax/fiber pass-through, fan, DC power, universal A/C power strip. Other options available.
- 5. RF Absorber material: -10dB to -20dB RF Absorber spec sheet.
- 6. Inside Dimension(mm): 1090(W) 785(D) 800(H), Shelves: 900(W) 675(D) Inside (inches): 42(W), 30(D), 31(H)
- 7. Outside Dimension(mm): 1200(W) 1064(D) 1033(H) Outside (inches): 48(W) 46(D) 40(H)
- 8. Weight: 200kg (500 lbs)
- 9. Working Temperature: Normal room temperature
- 10. Chamber can be modified to remove shelfs, add antenna mounts, and more.