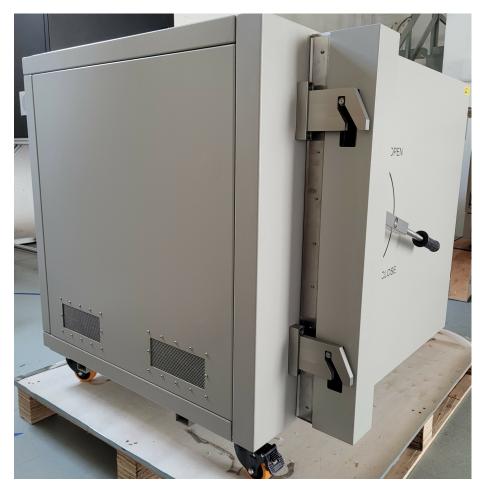

NOTE: This product may have a different hardware configuration than the system pictured above.

Refer to your official quote for details.

Candela Technologies Inc., 2417 Main Street, Suite 201, P.O. Box 3285, Ferndale, WA 98248, USA www.candelatech.com | sales@candelatech.com | +1 360 380 1618

- 1. Large Sized RF Shield Chamber with internal shelves.
- 2. Isolation: ≥80dB @2.4GHz/5.8GHz, 60dB @40GHz.
- 3. Frequency(GHz): 0.8 to 8GHz
- 4. Standard Interfaces: 30x SMAs, 2x USB 3.0, 3x 10G Ethernet, RF Pipe for coax/fiber pass-through, fan, DC power, universal A/C power strip. Other options available.
- 5. RF Absorber material: -10dB to -20dB RF Absorber spec sheet.
- 6. Inside Dimension(mm): 1090(W) 785(D) 800(H), Shelves: 900(W) 675(D) Inside (inches): 42(W), 30(D), 31(H)
- 7. Outside Dimension(mm): 1200(W) 1064(D) 1033(H) Outside (inches): 48(W) 46(D) 40(H)
- 8. Weight: 200kg (500 lbs)
- 9. Working Temperature: Normal room temperature
- 10. Chamber can be modified to remove shelfs, add antenna mounts, and more.