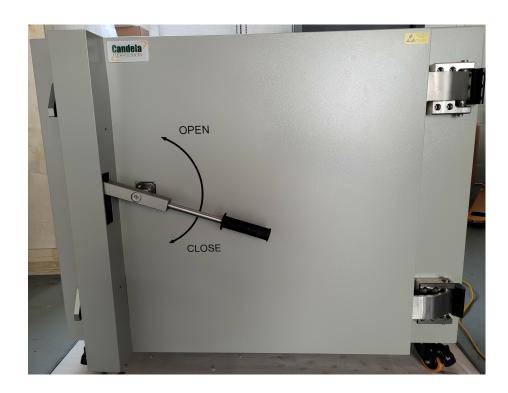

NOTE: This product may have a different hardware configuration than the system pictured above.

Refer to your official quote for details.

Candela Technologies Inc., 2417 Main Street, Suite 201, P.O. Box 3285, Ferndale, WA 98248, USA www.candelatech.com | sales@candelatech.com | +1 360 380 1618

- 1. Large Sized RF Shield Chamber with internal shelves.
- 2. Isolation: ≥80dB @2.4GHz/5.8GHz, 60dB @40GHz.
- 3. Frequency(GHz): 0.8 to 8GHz
- 4. Standard Interfaces: 30x SMAs, 2x USB 3.0, 3x 10G Ethernet, RF Pipe for coax/fiber pass-through, fan, DC power, universal A/C power strip. Other options available.
- 5. RF Absorber material: -10dB to -20dB RF Absorber spec sheet.
- 6. Inside Dimension(mm): 1090(W) 785(D) 800(H), Shelves: 900(W) 675(D) Inside (inches): 42(W), 30(D), 31(H)
- 7. Outside Dimension(mm): 1200(W) 1064(D) 1033(H) Outside (inches): 48(W) 46(D) 40(H)
- 8. Weight: 200kg (500 lbs)
- 9. Working Temperature: Normal room temperature
- 10. Chamber can be modified to remove shelfs, add antenna mounts, and more.